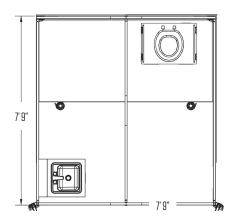

## **WA-HYHCK Specifications**

| Usable Area       | 58 ft <sup>2</sup>  | [17.7 m <sup>2</sup> ] |         |          |
|-------------------|---------------------|------------------------|---------|----------|
| Total Weight      | 568 lb              | [258 kg]               |         |          |
| Total Set Up-Time | 20 min / 2 personne | Ī                      |         |          |
| Dimensions        |                     |                        |         |          |
| Footprint         | 7' 8.5" x 7' 8.5"   | [2.4 x 2.4 m]          |         |          |
| Sidewall          | 6'                  | [1.8 m]                |         |          |
| Peak              | 6' 7.3"             | [2 m]                  |         |          |
| Packaged Dimensi  | ons                 |                        | Weights |          |
| 2020 Case         | 94 x 18 x 21"       | [2.3 x 0.4 x 0.5 m]    | 248 lbs | (112 kg) |
| 2060 Case         | 34 x 28 x 21"       | [0.8 x 0.7 x 0.5 m]    | 186 lbs | (84 kg)  |
| Water Heater      | 39.5 x 22.5 x 13.5" | [1 x 0.5 x 0.3 m]      | 77 lbs  | (35 kg)  |
|                   |                     |                        |         |          |