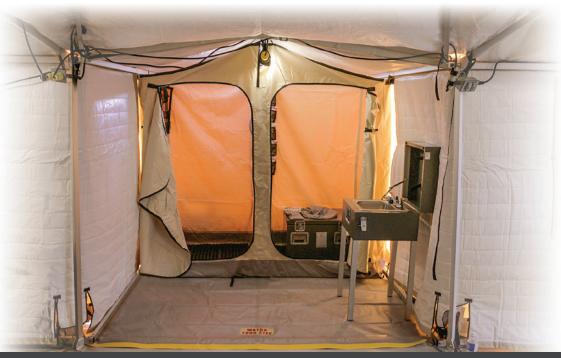

## **Features and Benefits**

- Provides a self-contained unit with shower, sink and toilet
- User-friendly, private hygiene system integrates directly into the shelter system
- Attaches to the existing shelter in 20 minutes
- Two individual private stalls
- Hot and cold sink with efficient propane water heater with two hot water outlets
- Water distribution system with potable and gray water collection
- All hoses and fittings for water distribution are included
- Dry chemical self-containing toilet system approved by the EPA
- Can also be used as a 58 sq. ft. storage unit, changing room, pharmacy area, etc.

## Components

- Aircraft grade frame assembly
- Vinyl wall, roof (with insulation) and flooring system
- Vinyl hanging shower and toilet stall
- Single basin sink
- Propane water heater
- Toilet-in-a-box with Brief Relief system
- Privacy curtain
- Shower floor mat (2)
- Shower caddy
- Dry bag for shower
- High-wind tie-down stake kit
- 2020 powder coated aluminum storage case