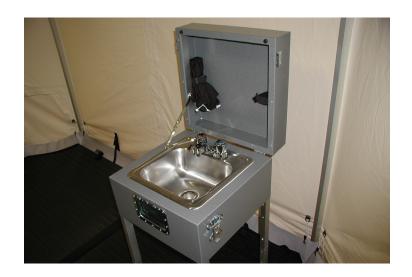

# **PORTABLE FIELD SINKS**

### **Features and Benefits**

- · Individually controlled hot and cold water capabilities for each basin
- ${\color{red} \cdot} \ {\color{blue} Designed to interconnect with multiple units}$
- · Self contained in a rugged aluminum cabinet
- Unbreakable, scratch-resistant polycarbonate mirror per basin (not included with single basin)
- $\cdot \text{Quick disconnect primary drain}.$

#### Components

- •16 x 16" Plexiglass mirror (up to 3)
- · Universal discharge hose
- •15 x 15 x 5-1/8" Sink with 4" faucet
- $\,\cdot\,$  0.5" Hose, Blue Pliovic with 250 PSI (not included in single basin)
- •Thermostatic valve included with single basin

## WA-SK1 Single Basin Sink Specifications

| Dimensions   | 19 x 19 x 13"        | (0.48 x 0.48 x 0.33 m) |
|--------------|----------------------|------------------------|
| Total Weight | 45 lbs               | (20 kg)                |
| Cube         | 2.72 ft <sup>3</sup> | (0.08 m <sup>3</sup> ) |