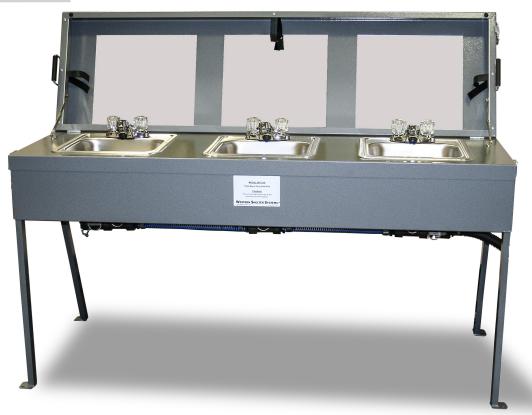

# **PORTABLE FIELD SINKS**

### **Features and Benefits**

- · Individually controlled hot and cold water capabilities for each basin
- ${\color{red} \cdot} \ {\color{blue} Designed to interconnect with multiple units}$
- · Self contained in a rugged aluminum cabinet
- Unbreakable, scratch-resistant polycarbonate mirror per basin (not included with single basin)
- $\cdot \text{Quick disconnect primary drain}.$

#### Components

- •16 x 16" Plexiglass mirror (up to 3)
- · Universal discharge hose
- •15 x 15 x 5-1/8" Sink with 4" faucet
- $\,\cdot\,$  0.5" Hose, Blue Pliovic with 250 PSI (not included in single basin)
- •Thermostatic valve included with single basin

## **WA-SK3** Triple Basin Specifications

| Dimensions   | 68 x 19 x 14"         | (1.72 x 0.48 x 0.35 m) |
|--------------|-----------------------|------------------------|
| Total Weight | 95 lbs                | (43 kg)                |
| Cube         | 10.47 ft <sup>3</sup> | $(0.29 \text{ m}^3)$   |